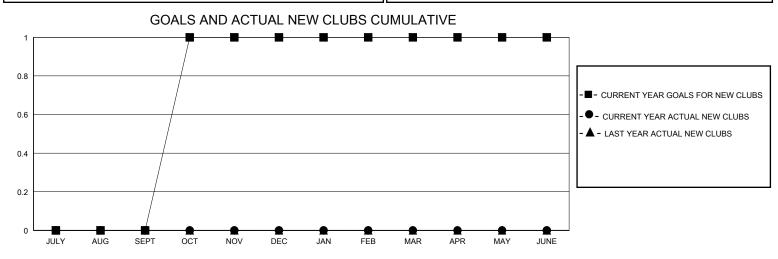

## District 1 D

GMT: LOCATION ILLINOIS GMT CA

| OWIT.         |               | LOC         | MIION ILLINOIS |                       |                        |                         | OWIT OA                                            |  |
|---------------|---------------|-------------|----------------|-----------------------|------------------------|-------------------------|----------------------------------------------------|--|
|               | Club          | os          |                | Members               |                        |                         |                                                    |  |
|               | RESULTS FOR   | R 2023-2024 |                | RESULTS FOR 2023-2024 |                        |                         |                                                    |  |
| QUARTER       | NEW CLUB GOAL | NEW CLUBS   | DROPPED CLUBS  | QUARTER MEME          | BER GROWTH NET<br>GOAL | MEMBER GROWTH<br>ACTUAL | DROPPED<br>MEMBERS ACTUAL<br>(including transfers) |  |
| JULY/AUG/SEPT | 0             | 0           | 0              | JULY/AUG/SEPT         | 5                      | 23                      | 26                                                 |  |
| OCT/NOV/DEC   | 1             | 0           | 0              | OCT/NOV/DEC           | 10                     | 27                      | 48                                                 |  |
| JAN/FEB/MAR   | 0             | 0           | 0              | JAN/FEB/MAR           | 8                      | 5                       | 6                                                  |  |
| APR/MAY/JUNE  | 0             | 0           | 0              | APR/MAY/JUNE          | 4                      | 0                       | 0                                                  |  |