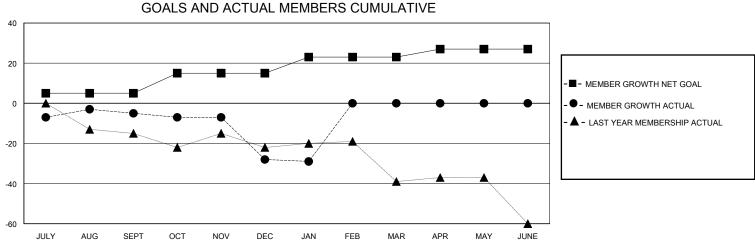

## District 1 D

GMT: LOCATION ILLINOIS GMT CA

| OWIT.         |               | LOC         | MIION ILLINOIS |                       |                        |                         | OWIT OA                                            |  |
|---------------|---------------|-------------|----------------|-----------------------|------------------------|-------------------------|----------------------------------------------------|--|
|               | Club          | os          |                | Members               |                        |                         |                                                    |  |
|               | RESULTS FOR   | R 2023-2024 |                | RESULTS FOR 2023-2024 |                        |                         |                                                    |  |
| QUARTER       | NEW CLUB GOAL | NEW CLUBS   | DROPPED CLUBS  | QUARTER MEME          | BER GROWTH NET<br>GOAL | MEMBER GROWTH<br>ACTUAL | DROPPED<br>MEMBERS ACTUAL<br>(including transfers) |  |
| JULY/AUG/SEPT | 0             | 0           | 0              | JULY/AUG/SEPT         | 5                      | 23                      | 26                                                 |  |
| OCT/NOV/DEC   | 1             | 0           | 0              | OCT/NOV/DEC           | 10                     | 27                      | 48                                                 |  |
| JAN/FEB/MAR   | 0             | 0           | 0              | JAN/FEB/MAR           | 8                      | 5                       | 6                                                  |  |
| APR/MAY/JUNE  | 0             | 0           | 0              | APR/MAY/JUNE          | 4                      | 0                       | 0                                                  |  |